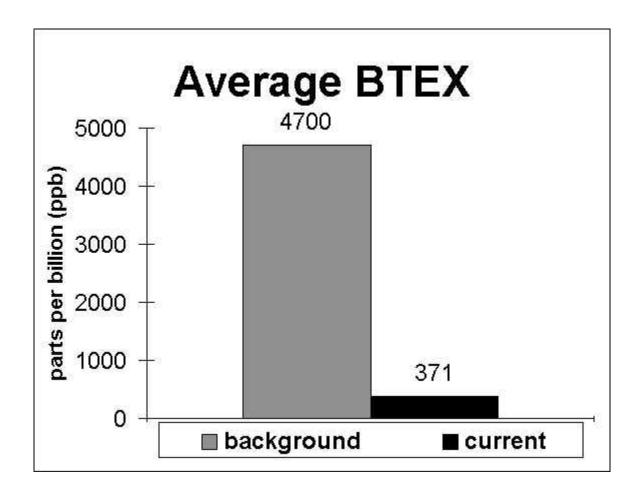

In this program dissolved oxygen (DO) and BTEX readings were taken prior to ORC installation in order to establish a baseline. Samples were taken on a frequent basis to measure ORC's effect. As shown below, the use of ORC significantly increased DO levels; two-thirds of the readings were between 20 and 30 ppm. BTEX dropped between 80 and 100 percent in 75% of the wells as shown. Figure 1 presents the cumulative increase in DO and decrease in BTEX on all sites. Figure 2 presents the entire data set summary for individual wells. Detailed data from each site are available upon request.

Figure 1

tb113 Page 2 of 3

Figure 2

|                   | INITIAL                         |                                                                                                                                         |                                                                                                                                                                                                                                                                                                                                                                                                        | INITIAL                                                                                                                                                                                                                                                                                                                                                                                                                                                                                         | HIGH                                                                                                                                                                                                                                                                                                                                                                                                                                                                                                                                                                                                                                                                                  |
|-------------------|---------------------------------|-----------------------------------------------------------------------------------------------------------------------------------------|--------------------------------------------------------------------------------------------------------------------------------------------------------------------------------------------------------------------------------------------------------------------------------------------------------------------------------------------------------------------------------------------------------|-------------------------------------------------------------------------------------------------------------------------------------------------------------------------------------------------------------------------------------------------------------------------------------------------------------------------------------------------------------------------------------------------------------------------------------------------------------------------------------------------|---------------------------------------------------------------------------------------------------------------------------------------------------------------------------------------------------------------------------------------------------------------------------------------------------------------------------------------------------------------------------------------------------------------------------------------------------------------------------------------------------------------------------------------------------------------------------------------------------------------------------------------------------------------------------------------|
| E&C FIRM          | втех                            | PERCENT<br>REDUCTION                                                                                                                    | WEEKS                                                                                                                                                                                                                                                                                                                                                                                                  | OXYGEN                                                                                                                                                                                                                                                                                                                                                                                                                                                                                          | READING                                                                                                                                                                                                                                                                                                                                                                                                                                                                                                                                                                                                                                                                               |
|                   | (ppb)                           |                                                                                                                                         |                                                                                                                                                                                                                                                                                                                                                                                                        | (ppm)                                                                                                                                                                                                                                                                                                                                                                                                                                                                                           | (ppm)                                                                                                                                                                                                                                                                                                                                                                                                                                                                                                                                                                                                                                                                                 |
| ATEC (MI)         |                                 |                                                                                                                                         |                                                                                                                                                                                                                                                                                                                                                                                                        |                                                                                                                                                                                                                                                                                                                                                                                                                                                                                                 |                                                                                                                                                                                                                                                                                                                                                                                                                                                                                                                                                                                                                                                                                       |
| Site 1            | 19,980                          | 98%                                                                                                                                     | 7                                                                                                                                                                                                                                                                                                                                                                                                      | 2.7                                                                                                                                                                                                                                                                                                                                                                                                                                                                                             | 29                                                                                                                                                                                                                                                                                                                                                                                                                                                                                                                                                                                                                                                                                    |
|                   | 54                              | 91%                                                                                                                                     | 7                                                                                                                                                                                                                                                                                                                                                                                                      | 2                                                                                                                                                                                                                                                                                                                                                                                                                                                                                               | 29                                                                                                                                                                                                                                                                                                                                                                                                                                                                                                                                                                                                                                                                                    |
|                   | 2,929                           | 98%                                                                                                                                     | 7                                                                                                                                                                                                                                                                                                                                                                                                      | 2                                                                                                                                                                                                                                                                                                                                                                                                                                                                                               | 24                                                                                                                                                                                                                                                                                                                                                                                                                                                                                                                                                                                                                                                                                    |
| Site 2            | 151                             | 81%                                                                                                                                     | 7                                                                                                                                                                                                                                                                                                                                                                                                      | 4.7                                                                                                                                                                                                                                                                                                                                                                                                                                                                                             | 31                                                                                                                                                                                                                                                                                                                                                                                                                                                                                                                                                                                                                                                                                    |
|                   | 137                             | 95%                                                                                                                                     | 7                                                                                                                                                                                                                                                                                                                                                                                                      | 0.9                                                                                                                                                                                                                                                                                                                                                                                                                                                                                             | 31                                                                                                                                                                                                                                                                                                                                                                                                                                                                                                                                                                                                                                                                                    |
|                   | 1                               | 0%                                                                                                                                      | 7                                                                                                                                                                                                                                                                                                                                                                                                      | 2.6                                                                                                                                                                                                                                                                                                                                                                                                                                                                                             | 18                                                                                                                                                                                                                                                                                                                                                                                                                                                                                                                                                                                                                                                                                    |
| Site 3            | 649                             | 96%                                                                                                                                     | 7                                                                                                                                                                                                                                                                                                                                                                                                      | 2.8                                                                                                                                                                                                                                                                                                                                                                                                                                                                                             | 19                                                                                                                                                                                                                                                                                                                                                                                                                                                                                                                                                                                                                                                                                    |
| Confidential (MI) |                                 |                                                                                                                                         |                                                                                                                                                                                                                                                                                                                                                                                                        |                                                                                                                                                                                                                                                                                                                                                                                                                                                                                                 |                                                                                                                                                                                                                                                                                                                                                                                                                                                                                                                                                                                                                                                                                       |
|                   | 492                             | 24%                                                                                                                                     | 8                                                                                                                                                                                                                                                                                                                                                                                                      | 2.6                                                                                                                                                                                                                                                                                                                                                                                                                                                                                             | 21                                                                                                                                                                                                                                                                                                                                                                                                                                                                                                                                                                                                                                                                                    |
|                   | 3,331                           | 94%                                                                                                                                     | 8                                                                                                                                                                                                                                                                                                                                                                                                      | 2                                                                                                                                                                                                                                                                                                                                                                                                                                                                                               | 15                                                                                                                                                                                                                                                                                                                                                                                                                                                                                                                                                                                                                                                                                    |
|                   | 1,287                           | 100%                                                                                                                                    | 8                                                                                                                                                                                                                                                                                                                                                                                                      | 1                                                                                                                                                                                                                                                                                                                                                                                                                                                                                               | 17                                                                                                                                                                                                                                                                                                                                                                                                                                                                                                                                                                                                                                                                                    |
| Confidential (WY) |                                 |                                                                                                                                         |                                                                                                                                                                                                                                                                                                                                                                                                        |                                                                                                                                                                                                                                                                                                                                                                                                                                                                                                 |                                                                                                                                                                                                                                                                                                                                                                                                                                                                                                                                                                                                                                                                                       |
|                   | 5,494                           | 100%                                                                                                                                    | 8                                                                                                                                                                                                                                                                                                                                                                                                      | 1.1                                                                                                                                                                                                                                                                                                                                                                                                                                                                                             | 7.8                                                                                                                                                                                                                                                                                                                                                                                                                                                                                                                                                                                                                                                                                   |
|                   | Site 2 Site 3 Confidential (MI) | (ppb)  ATEC (MI)  Site 1 19,980  54  2,929  Site 2 151  137  1 137  Site 3 649  Confidential (MI)  492  3,331  1,287  Confidential (WY) | ATEC (MI)         REDUCTION           Site 1         19,980         98%           54         91%           2,929         98%           Site 2         151         81%           137         95%           1         0%           Site 3         649         96%           Confidential (MI)         492         24%           3,331         94%         1,287         100%           Confidential (WY) | ATEC (MI)         REDUCTION           Site 1         19,980         98%         7           54         91%         7           2,929         98%         7           Site 2         151         81%         7           137         95%         7           Site 3         649         96%         7           Confidential (MI)         492         24%         8           3,331         94%         8           1,287         100%         8           Confidential (WY)         6         6 | ATEC (MI)         REDUCTION         (ppm)           Site 1         19,980         98%         7         2.7           54         91%         7         2           2,929         98%         7         2           Site 2         151         81%         7         4.7           137         95%         7         0.9           1         0%         7         2.6           Site 3         649         96%         7         2.8           Confidential (MI)         492         24%         8         2.6           3,331         94%         8         2           1,287         100%         8         1           Confidential (WY)         6         100%         8         1 |