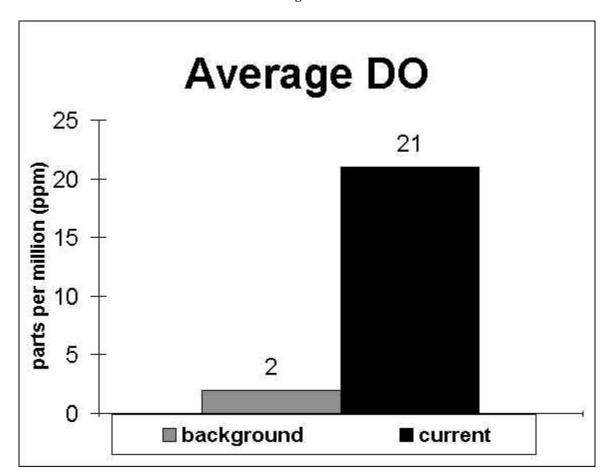

In this program dissolved oxygen (DO) and BTEX readings were taken prior to ORC installation in order to establish a baseline. Samples were taken on a frequent basis to measure ORC's effect. As shown below, the use of ORC significantly increased DO levels; two-thirds of the readings were between 20 and 30 ppm. BTEX dropped between 80 and 100 percent in 75% of the wells as shown. Figure 1 presents the cumulative increase in DO and decrease in BTEX on all sites. Figure 2 presents the entire data set summary for individual wells. Detailed data from each site are available upon request.

Figure 1

tb113 Page 2 of 3

Figure 2

|                   | INITIAL                         |                                                                                                                                         |                                                                                                                                                                                                                                                                                                                                                                                                        | INITIAL                                                                                                                                                                                                                                                                                                                                                                                                                                                                                         | HIGH                                                                                                                                                                                                                                                                                                                                                                                                                                                                                                                                                                                                                                                                                  |
|-------------------|---------------------------------|-----------------------------------------------------------------------------------------------------------------------------------------|--------------------------------------------------------------------------------------------------------------------------------------------------------------------------------------------------------------------------------------------------------------------------------------------------------------------------------------------------------------------------------------------------------|-------------------------------------------------------------------------------------------------------------------------------------------------------------------------------------------------------------------------------------------------------------------------------------------------------------------------------------------------------------------------------------------------------------------------------------------------------------------------------------------------|---------------------------------------------------------------------------------------------------------------------------------------------------------------------------------------------------------------------------------------------------------------------------------------------------------------------------------------------------------------------------------------------------------------------------------------------------------------------------------------------------------------------------------------------------------------------------------------------------------------------------------------------------------------------------------------|
| E&C FIRM          | втех                            | PERCENT<br>REDUCTION                                                                                                                    | WEEKS                                                                                                                                                                                                                                                                                                                                                                                                  | OXYGEN                                                                                                                                                                                                                                                                                                                                                                                                                                                                                          | READING                                                                                                                                                                                                                                                                                                                                                                                                                                                                                                                                                                                                                                                                               |
|                   | (ppb)                           |                                                                                                                                         |                                                                                                                                                                                                                                                                                                                                                                                                        | (ppm)                                                                                                                                                                                                                                                                                                                                                                                                                                                                                           | (ppm)                                                                                                                                                                                                                                                                                                                                                                                                                                                                                                                                                                                                                                                                                 |
| ATEC (MI)         |                                 |                                                                                                                                         |                                                                                                                                                                                                                                                                                                                                                                                                        |                                                                                                                                                                                                                                                                                                                                                                                                                                                                                                 |                                                                                                                                                                                                                                                                                                                                                                                                                                                                                                                                                                                                                                                                                       |
| Site 1            | 19,980                          | 98%                                                                                                                                     | 7                                                                                                                                                                                                                                                                                                                                                                                                      | 2.7                                                                                                                                                                                                                                                                                                                                                                                                                                                                                             | 29                                                                                                                                                                                                                                                                                                                                                                                                                                                                                                                                                                                                                                                                                    |
|                   | 54                              | 91%                                                                                                                                     | 7                                                                                                                                                                                                                                                                                                                                                                                                      | 2                                                                                                                                                                                                                                                                                                                                                                                                                                                                                               | 29                                                                                                                                                                                                                                                                                                                                                                                                                                                                                                                                                                                                                                                                                    |
|                   | 2,929                           | 98%                                                                                                                                     | 7                                                                                                                                                                                                                                                                                                                                                                                                      | 2                                                                                                                                                                                                                                                                                                                                                                                                                                                                                               | 24                                                                                                                                                                                                                                                                                                                                                                                                                                                                                                                                                                                                                                                                                    |
| Site 2            | 151                             | 81%                                                                                                                                     | 7                                                                                                                                                                                                                                                                                                                                                                                                      | 4.7                                                                                                                                                                                                                                                                                                                                                                                                                                                                                             | 31                                                                                                                                                                                                                                                                                                                                                                                                                                                                                                                                                                                                                                                                                    |
|                   | 137                             | 95%                                                                                                                                     | 7                                                                                                                                                                                                                                                                                                                                                                                                      | 0.9                                                                                                                                                                                                                                                                                                                                                                                                                                                                                             | 31                                                                                                                                                                                                                                                                                                                                                                                                                                                                                                                                                                                                                                                                                    |
|                   | 1                               | 0%                                                                                                                                      | 7                                                                                                                                                                                                                                                                                                                                                                                                      | 2.6                                                                                                                                                                                                                                                                                                                                                                                                                                                                                             | 18                                                                                                                                                                                                                                                                                                                                                                                                                                                                                                                                                                                                                                                                                    |
| Site 3            | 649                             | 96%                                                                                                                                     | 7                                                                                                                                                                                                                                                                                                                                                                                                      | 2.8                                                                                                                                                                                                                                                                                                                                                                                                                                                                                             | 19                                                                                                                                                                                                                                                                                                                                                                                                                                                                                                                                                                                                                                                                                    |
| Confidential (MI) |                                 |                                                                                                                                         |                                                                                                                                                                                                                                                                                                                                                                                                        |                                                                                                                                                                                                                                                                                                                                                                                                                                                                                                 |                                                                                                                                                                                                                                                                                                                                                                                                                                                                                                                                                                                                                                                                                       |
|                   | 492                             | 24%                                                                                                                                     | 8                                                                                                                                                                                                                                                                                                                                                                                                      | 2.6                                                                                                                                                                                                                                                                                                                                                                                                                                                                                             | 21                                                                                                                                                                                                                                                                                                                                                                                                                                                                                                                                                                                                                                                                                    |
|                   | 3,331                           | 94%                                                                                                                                     | 8                                                                                                                                                                                                                                                                                                                                                                                                      | 2                                                                                                                                                                                                                                                                                                                                                                                                                                                                                               | 15                                                                                                                                                                                                                                                                                                                                                                                                                                                                                                                                                                                                                                                                                    |
|                   | 1,287                           | 100%                                                                                                                                    | 8                                                                                                                                                                                                                                                                                                                                                                                                      | 1                                                                                                                                                                                                                                                                                                                                                                                                                                                                                               | 17                                                                                                                                                                                                                                                                                                                                                                                                                                                                                                                                                                                                                                                                                    |
| Confidential (WY) |                                 |                                                                                                                                         |                                                                                                                                                                                                                                                                                                                                                                                                        |                                                                                                                                                                                                                                                                                                                                                                                                                                                                                                 |                                                                                                                                                                                                                                                                                                                                                                                                                                                                                                                                                                                                                                                                                       |
|                   | 5,494                           | 100%                                                                                                                                    | 8                                                                                                                                                                                                                                                                                                                                                                                                      | 1.1                                                                                                                                                                                                                                                                                                                                                                                                                                                                                             | 7.8                                                                                                                                                                                                                                                                                                                                                                                                                                                                                                                                                                                                                                                                                   |
|                   | Site 2 Site 3 Confidential (MI) | (ppb)  ATEC (MI)  Site 1 19,980  54  2,929  Site 2 151  137  1 137  Site 3 649  Confidential (MI)  492  3,331  1,287  Confidential (WY) | ATEC (MI)         REDUCTION           Site 1         19,980         98%           54         91%           2,929         98%           Site 2         151         81%           137         95%           1         0%           Site 3         649         96%           Confidential (MI)         492         24%           3,331         94%         1,287         100%           Confidential (WY) | ATEC (MI)         REDUCTION           Site 1         19,980         98%         7           54         91%         7           2,929         98%         7           Site 2         151         81%         7           137         95%         7           Site 3         649         96%         7           Confidential (MI)         492         24%         8           3,331         94%         8           1,287         100%         8           Confidential (WY)         6         6 | ATEC (MI)         REDUCTION         (ppm)           Site 1         19,980         98%         7         2.7           54         91%         7         2           2,929         98%         7         2           Site 2         151         81%         7         4.7           137         95%         7         0.9           1         0%         7         2.6           Site 3         649         96%         7         2.8           Confidential (MI)         492         24%         8         2.6           3,331         94%         8         2           1,287         100%         8         1           Confidential (WY)         6         100%         8         1 |