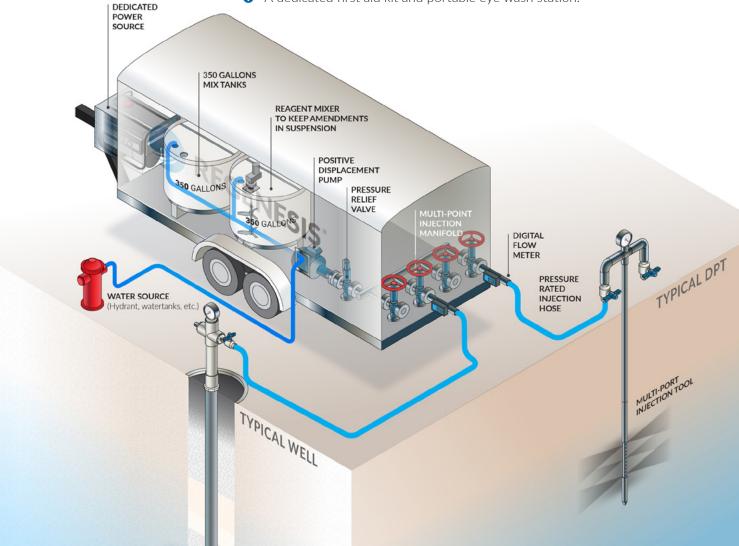

## **Typical Injection Setup**

REGENESIS Remediation Services (RRS) injection trailers are manned by experienced field scientists and mobilized to every site equipped with:

Overhead view of injection trailer dimensions

- A positive displacement injection pump (or similar), capable of producing at least 20 gallons per minute in flow.
- An onboard power source.
- Interior manifold system.
- Two 350 gallon mixing vessels.
- Transfer pumps and various other components to properly transfer and meter product from exterior containers to the interior mix tanks.
- Flowmeters and pressure gauges to ensure the accuracy and safety of all injections.
- A dedicated first aid kit and portable eye wash station.